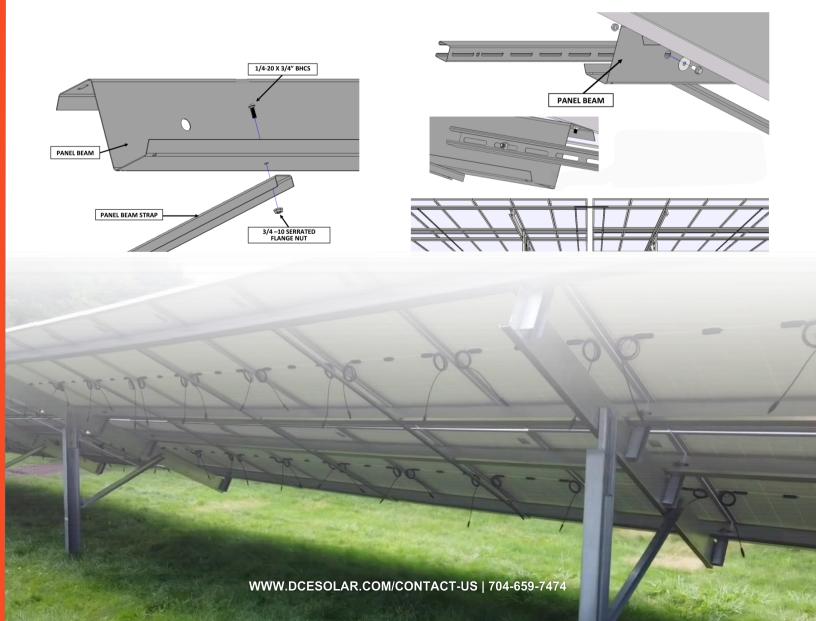

## **WIRE MANAGEMENT**

## DCE SOLAR OFFERS UNMATCHED WIRE MANAGEMENT WITH THEIR GROUND MOUNTED SOLUTIONS

Our Contour and Long Span ground mount systems neatly nest home run wires in the east/west purlin and can be secured using UV-rated zip ties, sun bundlers, or other wire management solutions, with strategic weep holes aligning with the module mounting holes on the lower flange for bundling. Wires are protected from UV exposure as they are positioned underneath the PV panels. We use button head cap screws for attaching our beam straps to the purlin to prevent wire chafing. This thoughtful design guarantees that wires remain safely nested, reducing the risk of wear and tear.